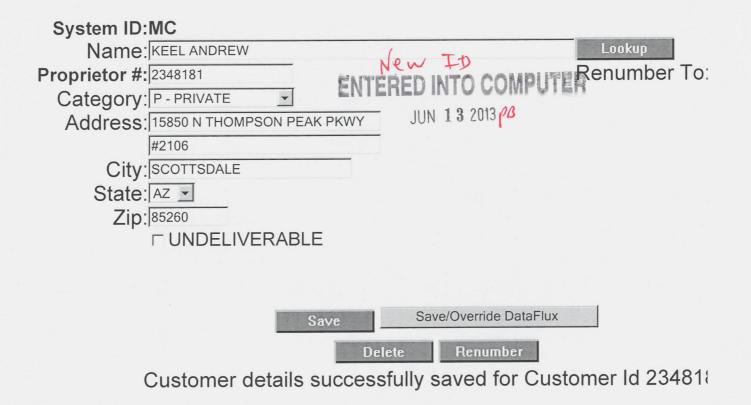

## **New Customer Screen**

| System ID: MC -<br>Proprietor Number:2348179 | ENTERED INTO COMPUTER |
|----------------------------------------------|-----------------------|
| Proprietor Name: KEEL MATTHEW                | JUN 13 2013 PB        |
|                                              | •                     |
| Address: 3449 W LOUISE DR                    |                       |
|                                              |                       |
| City: PHOENIX                                |                       |
| State: AZ -                                  |                       |
| Zip: 850271638                               |                       |
|                                              |                       |
| Save                                         |                       |

Customer details successfully Inserted for Customer Id 2348179

#### DEPARTMENT OF THE INTERIOR BUREAU OF LAND MANAGEMENT MINING CLAIMS (LIVE) Serial Register Page

Run Date/Time: 06/13/2013 04:06 PM

Page 1 of 1

| Run Date/Time: 06/13                                                                                                                         | /2013 04:06 PM       | (LIVE) Genariceg         |                       | Fage I OI                                                   |
|----------------------------------------------------------------------------------------------------------------------------------------------|----------------------|--------------------------|-----------------------|-------------------------------------------------------------|
| 01 10-21-1976;090STAT0090;43USC1744<br>Case Type 384201: PLACER CLAIM<br>Claim Name: LANDONS GOLD<br>Commodity :<br>Case Disposition: ACTIVE |                      |                          | Total Acres<br>20.000 | Serial Number<br>AMC423217<br>Lead File Number<br>AMC423217 |
| Required Maintenance F                                                                                                                       |                      |                          |                       |                                                             |
| Name & Address                                                                                                                               |                      |                          |                       | Int Rel                                                     |
| KEEL ANDREW                                                                                                                                  | 15850 N THOM         | PSON PEAK PKWY, #2106 SC | COTTSDALE, AZ 85260   | CLAIMANT                                                    |
| KEEL MATTHEW                                                                                                                                 | 3449 W LOUIS         | E DR PH                  | HOENIX, AZ 85027-1638 | CLAIMANT                                                    |
| Mer Twp Rng Sec                                                                                                                              | Quadrant             | District/Field (         | Office                | County                                                      |
| 14 0130N 0010W 021                                                                                                                           | NW                   | HASSAYAMPA FO            | YAVAP                 | I.                                                          |
| Act Date Cod                                                                                                                                 | e Action             | Action Remarks           |                       | Receipt Number                                              |
| 03/10/2013 403                                                                                                                               | LOCATION DATE        |                          |                       |                                                             |
| 05/31/2013 395                                                                                                                               | RECORDATION NOTICE R | ECD 1                    |                       | 2803976                                                     |
| 05/31/2013 484                                                                                                                               | LOCATION YEAR / MAIN | TENANCE 2013;\$140       |                       | 2803976                                                     |
| ·                                                                                                                                            |                      |                          |                       |                                                             |
| 05/31/2013 501                                                                                                                               | ACCT ADV IN LEAD FIL | E AMC423217;             |                       |                                                             |