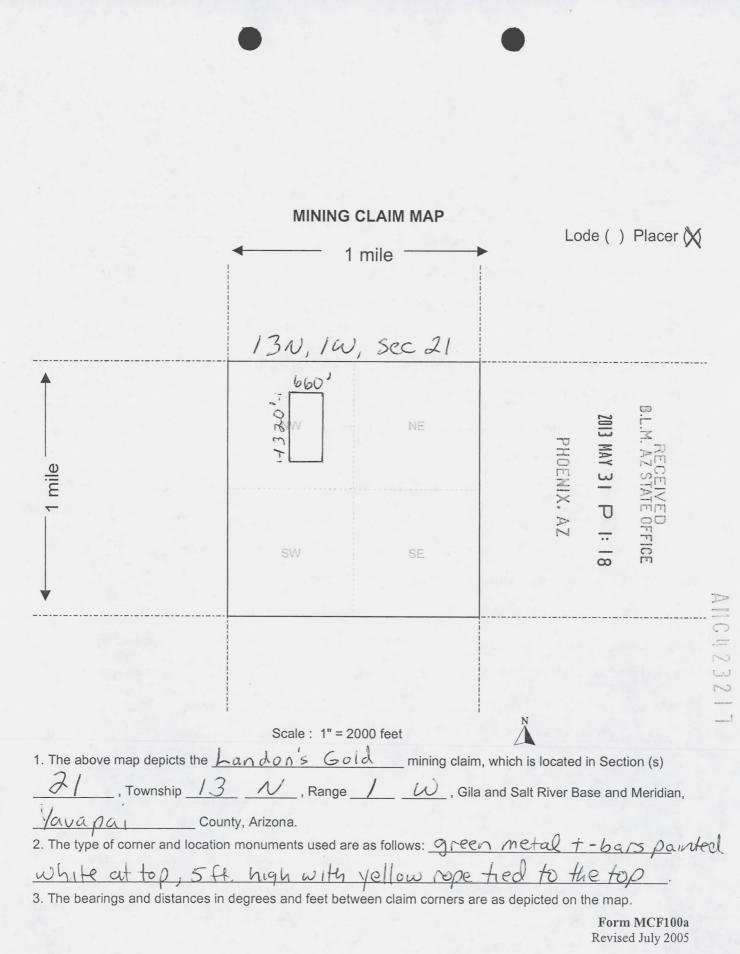

Line Nr Remarks

NO WARRANTY IS MADE BY BLM FOR USE OF THE DATA FOR PURPOSES NOT INTENDED BY BLM

| LOCATION NOTICE FOR PLACER MINING CLAIM                                             | 0                                                  | 60                                    |
|-------------------------------------------------------------------------------------|----------------------------------------------------|---------------------------------------|
| NOTICE IS HEREBY GIVEN that the Landon's                                            | PHO<br>BIM                                         | ARE                                   |
| Gold placer mining claim has been located by                                        | BLM Date                                           | CEI                                   |
| Mathew Keel whose current mailing                                                   | BLM PHOENIX, AZ                                    | VED VED                               |
| address is 3449 W. LOUISE DR                                                        | Z 81 ::1                                           | EIVED<br>STATE OFFICE                 |
| PhOENIX, AZ 85027                                                                   |                                                    | Ē                                     |
| The general course of this claim is North to Soc                                    | and it is situated in                              |                                       |
| Yavapai County, Arizona.                                                            |                                                    |                                       |
| This claim is $1320$ feet in length and $660$                                       | feet in width. This claim runs                     | from the                              |
| location monument on which this location notice is posted approxima                 | tely <u>1320</u> feet in a <u>50</u>               | th                                    |
| direction to the $50044$ end line and $660$ feet in a $Wes$                         | + direction to the <u>west</u>                     | end line.                             |
| This claim is marked by four monuments, one at each corner of the cl                | aim.                                               |                                       |
| The location monument on which this notice is posted is situa                       | ited within Section $\underline{\mathcal{Z}}$ , To | wnship                                |
| 13, Range, Gila Salt River Base and Me                                              | eridian, Arizona. This claim encon                 | npasses                               |
| portions of the following legal subdivision(s) if located by legal subdivi          | ision or the following quarter sect                | ion (s),                              |
| section (s), Township (s) and Range (s) NW quarte                                   | r of Section 21                                    | /                                     |
| Touriship 13N, Range IW,                                                            | v                                                  |                                       |
| The locality of this claim with reference to some natural objec                     | t or permanent monument and ac                     | ditional                              |
| information (if any) concerning its locality are as follows: <u>The</u> $N$         | E corner of the c                                  | laim                                  |
| is located approxamately 300 ft so                                                  | V                                                  |                                       |
| Enchanted Forest Rd crosses Smith                                                   |                                                    |                                       |
| DATED AND POSTED on the ground this 10 H day of Ma                                  |                                                    |                                       |
| LOCATOR (S) Andrew Keel, 15850 N. Thompson<br>2 New Matthew Keel, 3449 w toojse DR. | PK. PKWY # 2106, 5007<br>Phoenix, Az 85027 Form    | Hsdale, Az<br>m MCF102<br>d July 2005 |

This form is available from the Arizona Department of Mines & Mineral Resources and may be reproduced.

**Gold claim** 

5\16\2013

No warranty is made by the BLM for the use of the data for purposes not intended by the BLM.